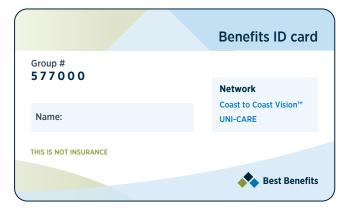

## **Best Benefits**

Phone: 1-800-252-3059

Email:CustomerService@Coverdell.com

Looking to save money and access all of your great benefits? Then keep these ID cards by your side. You have options...

- 1) Print and keep them in your car or wallet.
- 2) Download the file to your phone.
- 3) Take a screenshot and access your photo library for easy access.

## **IMPORTANT - IDENTIFICATION CARDS**

www.findbestbenefits.com/student

KEEP A CARD IN YOUR CAR OR WALLET.

DOWNLOAD THE FILE TO YOUR PHONE.

TAKE A SCREENSHOT AND ACCESS YOUR PHOTO LIBRARY FOR EASY ACCESS.