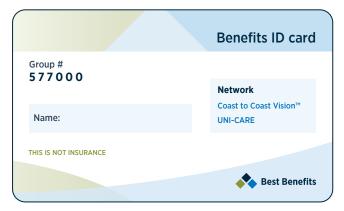

## **IMPORTANT - IDENTIFICATION CARDS**

www.findbestbenefits.com/student

KEEP A CARD IN YOUR CAR OR WALLET.

DOWNLOAD THE FILE TO YOUR PHONE.

TAKE A SCREENSHOT AND ACCESS YOUR PHOTO LIBRARY FOR EASY ACCESS.